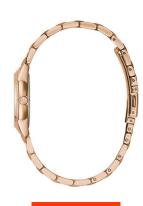

| MATERIAL & COLOUR  |                 |
|--------------------|-----------------|
| Strap Material     | Stainless steel |
| Strap Colour       | Rose gold       |
| Colour of the dial | Rose gold       |
| Glass              | Mineral glass   |
| DETAILS            |                 |
| Clasp              | Folding clasp   |
| Water resistant    | 3 ATM           |