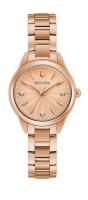

## Bulova ladies' watch 97P151 Specifications

**BUY NOW** 

This document contains all the specifications for the Bulova Classic Diamond 97P151 ladies' watch. We at the DIALANDO® watch store offer a large selection of authentic watches from the best watch brands in the world.

| MATERIAL & COLOUR  |                 |
|--------------------|-----------------|
| Strap Material     | Stainless steel |
| Strap Colour       | Rose gold       |
| Colour of the dial | Rose gold       |
| Glass              | Mineral glass   |
| DETAILS            |                 |
| Clasp              | Folding clasp   |
| Water resistant    | 3 ATM           |