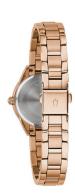

| MATERIAL & COLOUR  |                 |
|--------------------|-----------------|
| Strap Material     | Stainless steel |
| Strap Colour       | Rose gold       |
| Colour of the dial | Rose gold       |
| Glass              | Mineral glass   |
| DETAILS            |                 |
| Clasp              | Folding clasp   |
| Water resistant    | 3 ATM           |