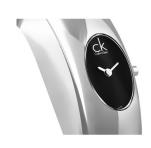

## Calvin Klein ladies' watch K1Y22102 Specifications

**BUY NOW** 

This document contains all the specifications for the Calvin Klein Uhr K1Y22102 ladies' watch. We at the DIALANDO® watch store offer a large selection of authentic watches from the best watch brands in the world.

| MATERIAL & COLOUR  |                 |
|--------------------|-----------------|
| Strap Material     | Stainless steel |
| Strap Colour       | Silver          |
| Colour of the dial | Black           |
| Glass              | Mineral glass   |
|                    |                 |
| DETAILS            |                 |