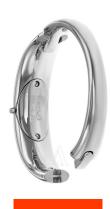

## Calvin Klein ladies' watch K1Y22102 Specifications

**BUY NOW** 

This document contains all the specifications for the Calvin Klein Uhr K1Y22102 ladies' watch. We at the DIALANDO® watch store offer a large selection of authentic watches from the best watch brands in the world.

| MATERIAL & COLOUR  |                 |
|--------------------|-----------------|
| Strap Material     | Stainless steel |
| Strap Colour       | Silver          |
| Colour of the dial | Black           |
| Glass              | Mineral glass   |
|                    |                 |
| DETAILS            |                 |