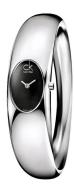

## Calvin Klein ladies' watch K1Y22102 Specifications

**BUY NOW** 

This document contains all the specifications for the Calvin Klein Uhr K1Y22102 ladies' watch. We at the DIALANDO® watch store offer a large selection of authentic watches from the best watch brands in the world.

| MATERIAL & COLOUR  |                 |
|--------------------|-----------------|
| Strap Material     | Stainless steel |
| Strap Colour       | Silver          |
| Colour of the dial | Black           |
| Glass              | Mineral glass   |
|                    |                 |
| DETAILS            |                 |