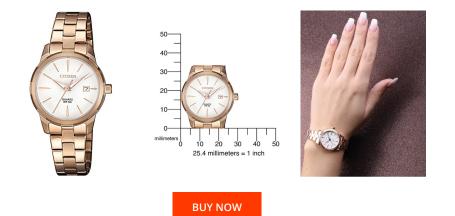

Functions

Display Type

Movement type Movement Name

PRODUCT EXECUTION

| MEASURES                         |     |
|----------------------------------|-----|
| Case width [mm]                  | 28  |
| Case thickness [mm]              | 8   |
| Lug width [mm]                   | 14  |
| Max. wrist<br>circumference [mm] | 180 |