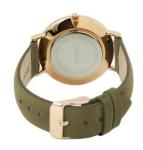

## Cluse ladies' watch CL18023 Specifications

**BUY NOW** 

This document contains all the specifications for the Cluse CL18023 ladies' watch. We at the DIALANDO® watch store offer a large selection of authentic watches from the best watch brands in the world.

https://www.dialando.de/

| PRODUCT INFORMATION |                  |
|---------------------|------------------|
| EAN                 | 8718924592700    |
| Gender              | Ladies           |
| Brand               | Cluse            |
| Collection          | Park Hill II Mid |
| Warranty [years]    | 2                |
| PRODUCT EXECUTION   |                  |
| Display Type        | Analogue         |
| Movement type       | Quartz (Battery) |
| MEASURES            |                  |
| Case width [mm]     | 38               |

| MATERIAL & COLOUR  |               |
|--------------------|---------------|
| Strap Material     | Real leather  |
| Strap Colour       | Green         |
| Colour of the dial | White         |
| Glass              | Mineral glass |
| DETAILS            |               |
| DETAILS            |               |
| Numerals           | Index marks   |