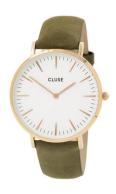

## Cluse ladies' watch CL18023 Specifications

**BUY NOW** 

This document contains all the specifications for the Cluse CL18023 ladies' watch. We at the DIALANDO® watch store offer a large selection of authentic watches from the best watch brands in the world.

https://www.dialando.de/

| PRODUCT INFORMATION |                  |
|---------------------|------------------|
| EAN                 | 8718924592700    |
| Gender              | Ladies           |
| Brand               | Cluse            |
| Collection          | Park Hill II Mid |
| Warranty [years]    | 2                |
| PRODUCT EXECUTION   |                  |
| Display Type        | Analogue         |
| Movement type       | Quartz (Battery) |
| MEASURES            |                  |
| Case width [mm]     | 38               |

| MATERIAL & COLOUR  |               |
|--------------------|---------------|
| Strap Material     | Real leather  |
| Strap Colour       | Green         |
| Colour of the dial | White         |
| Glass              | Mineral glass |
| DETAILS            |               |
| DETAILS            |               |
| Numerals           | Index marks   |