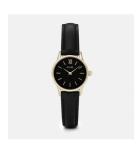

## Cluse ladies' watch CL50012 Specifications

**BUY NOW** 

This document contains all the specifications for the Cluse CL50012 ladies' watch. We at the DIALANDO® watch store offer a large selection of authentic watches from the best watch brands in the world.

| MATERIAL & COLOUR  |                                                        |
|--------------------|--------------------------------------------------------|
| Strap Material     | Real leather                                           |
| Strap Colour       | Black                                                  |
| Colour of the dial | Black                                                  |
| Glass              | Mineral glass                                          |
| DETAILS            |                                                        |
| Clasp              | Buckle                                                 |
| Water resistant    | (Please ask customer service or see the closing cover) |