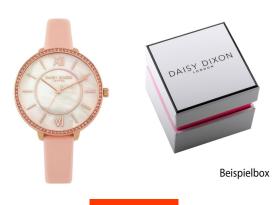

## Daisy Dixon ladies' watch DD088PRG Specifications

**BUY NOW** 

This document contains all the specifications for the Daisy Dixon Bella DD088PRG ladies' watch. We at the DIALANDO® watch store offer a large selection of authentic watches from the best watch brands in the world. https://www.dialando.de/

| PRODUCT INFORMATION |               |  |
|---------------------|---------------|--|
| EAN                 | 5024693161157 |  |
| Gender              | Ladies        |  |
| Brand               | Daisy Dixon   |  |
| Collection          | Bella         |  |
| Warranty [vears]    | 2             |  |

| PRODUCT EXECUTION |                        |
|-------------------|------------------------|
| Display Type      | Analogue               |
| Movement type     | Quartz (Battery)       |
| Functions         | Second / Minute / Hour |

| MEASURES                      |     |
|-------------------------------|-----|
| Case width [mm]               | 36  |
| Case thickness [mm]           | 9   |
| Lug width [mm]                | 12  |
| Max. wrist circumference [mm] | 180 |

| MATERIAL & COLOUR  |                                  |
|--------------------|----------------------------------|
| Strap Material     | Real leather                     |
| Strap Colour       | Pink                             |
| Case Material      | Stainless steel                  |
| Case Colour        | Rose gold                        |
| Case Surface       | Polished / Matted                |
| Colour of the dial | White                            |
| Stone type         | Glass crystal                    |
| Glass              | Mineral glass                    |
|                    |                                  |
| DETAILS            |                                  |
| Bezel              | Fixed                            |
| Casa Battam        | Ctaipless steel bettem (pressed) |

| DETAILS         |                                  |
|-----------------|----------------------------------|
| Bezel           | Fixed                            |
| Case Bottom     | Stainless steel bottom (pressed) |
| Clasp           | Folding clasp                    |
| Water resistant | 3 ATM                            |