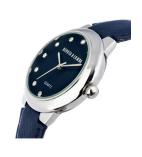

## Devota & Lomba ladies' watch DL006WN-01DBL Specifications

**BUY NOW** 

This document contains all the specifications for the Devota & Lomba DL006WN-01DBL ladies' watch. We at the DIALANDO® watch store offer a large selection of authentic watches from the best watch brands in the world.

| MATERIAL & COLOUR  |               |
|--------------------|---------------|
| Strap Material     | Real leather  |
| Strap Colour       | Blue          |
| Colour of the dial | Blue          |
| Glass              | Mineral glass |
| DETAILS            |               |
|                    |               |
| Clasp              | Buckle        |