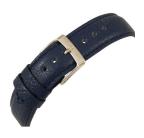

| MATERIAL & COLOUR  |               |
|--------------------|---------------|
| Strap Material     | Real leather  |
| Strap Colour       | Blue          |
| Colour of the dial | Blue          |
| Glass              | Mineral glass |
| DETAILS            |               |
|                    |               |
| Clasp              | Buckle        |