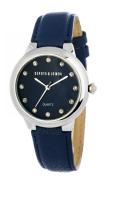

## Devota & Lomba ladies' watch DL006WN-01DBL Specifications

**BUY NOW** 

This document contains all the specifications for the Devota & Lomba DL006WN-01DBL ladies' watch. We at the DIALANDO® watch store offer a large selection of authentic watches from the best watch brands in the world.

| MATERIAL & COLOUR  |               |
|--------------------|---------------|
| Strap Material     | Real leather  |
| Strap Colour       | Blue          |
| Colour of the dial | Blue          |
| Glass              | Mineral glass |
| DETAILS            |               |
|                    |               |
| Clasp              | Buckle        |