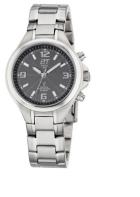

## ETT (Eco Tech Time) ladies' watch ELS-11177-31M Specifications

**BUY NOW** 

This document contains all the specifications for the ETT Eco Tech Time ELS-11177-31M ladies' watch. We at the DIALANDO® watch store offer a large selection of authentic watches from the best watch brands in the world. https://www.dialando.de/

| MATERIAL & COLOUR  |                   |
|--------------------|-------------------|
| Strap Material     | Stainless steel   |
| Strap Colour       | Silver            |
| Case Material      | Stainless steel   |
| Case Colour        | Silver            |
| Case Surface       | Polished / Matted |
| Colour of the dial | Grey              |
| Glass              | Mineral glass     |

| DETAILS         |                                  |
|-----------------|----------------------------------|
| Bezel           | Fixed                            |
| Case Bottom     | Stainless steel bottom (pressed) |
| Clasp           | Folding clasp                    |
| Lighting        | Luminous hands                   |
| Water resistant | 5 ATM                            |