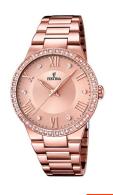

## Festina ladies' watch F16721/2 Specifications

**BUY NOW** 

This document contains all the specifications for the Festina Uhr F16721/2 ladies' watch. We at the DIALANDO® watch store offer a large selection of authentic watches from the best watch brands in the world.

| MATERIAL & COLOUR  |                                  |
|--------------------|----------------------------------|
| Strap Material     | Stainless steel                  |
| Strap Colour       | Rose gold                        |
| Case Material      | Stainless steel                  |
| Case Colour        | Rose gold                        |
| Case Surface       | Polished                         |
| Colour of the dial | Rose gold                        |
| Stone type         | Zirconia                         |
| Glass              | Mineral glass                    |
|                    |                                  |
| DETAILS            |                                  |
| Bezel              | Fixed                            |
| Case Bottom        | Stainless steel bottom (pressed) |
| Clasp              | Folding clasp                    |
| Water resistant    | 5 ATM                            |