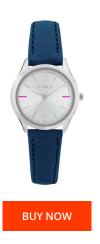

## Furla ladies' watch R4251101506 Specifications

This document contains all the specifications for the Furla R4251101506 ladies' watch. We at the DIALANDO® watch store offer a large selection of authentic watches from the best watch brands in the world.

| MATERIAL & COLOUR  |               |
|--------------------|---------------|
| Strap Material     | Real leather  |
| Strap Colour       | Blue          |
| Colour of the dial | White         |
| Glass              | Mineral glass |
| DETAILS            |               |
| Clasp              | Buckle        |
| Water resistant    | 5 ATM         |