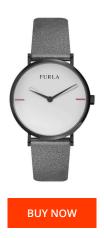

## Furla ladies' watch R4251108520 Specifications

This document contains all the specifications for the Furla R4251108520 ladies' watch. We at the DIALANDO® watch store offer a large selection of authentic watches from the best watch brands in the world.

| MATERIAL & COLOUR    |               |
|----------------------|---------------|
| Strap Material       | Real leather  |
| Strap Colour         | Grey          |
| Colour of the dial   | White         |
| Glass                | Mineral glass |
|                      |               |
| DETAILS              |               |
| <b>DETAILS</b> Clasp | Buckle        |