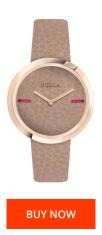

## Furla ladies' watch R4251110502 Specifications

This document contains all the specifications for the Furla R4251110502 ladies' watch. We at the DIALANDO® watch store offer a large selection of authentic watches from the best watch brands in the world.

| MATERIAL & COLOUR    |               |
|----------------------|---------------|
| Strap Material       | Real leather  |
| Strap Colour         | Brown         |
| Colour of the dial   | Brown         |
| Glass                | Mineral glass |
|                      |               |
| DETAILS              |               |
| <b>DETAILS</b> Clasp | Buckle        |