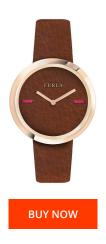

## Furla ladies' watch R4251110508 Specifications

This document contains all the specifications for the Furla R4251110508 ladies' watch. We at the DIALANDO® watch store offer a large selection of authentic watches from the best watch brands in the world.

| MATERIAL & COLOUR    |               |
|----------------------|---------------|
| Strap Material       | Real leather  |
| Strap Colour         | Brown         |
| Colour of the dial   | Brown         |
| Glass                | Mineral glass |
|                      |               |
| DETAILS              |               |
| <b>DETAILS</b> Clasp | Buckle        |