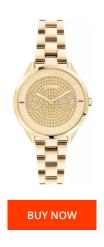

## Furla ladies' watch R4253102506 Specifications

This document contains all the specifications for the Furla R4253102506 ladies' watch. We at the DIALANDO® watch store offer a large selection of authentic watches from the best watch brands in the world.

https://www.dialando.de/

| PRODUCT INFORMATION |               |
|---------------------|---------------|
| EAN                 | 8033288733782 |
| Gender              | Ladies        |
| Brand               | Furla         |
| Warranty [years]    | 2             |

| PRODUCT EXECUTION         |                  |
|---------------------------|------------------|
| Display Type              | Analogue         |
| Movement type             | Quartz (Battery) |
|                           |                  |
| MEASURES                  |                  |
| MEASURES  Case width [mm] | 31               |

| MATERIAL & COLOUR  |                 |
|--------------------|-----------------|
| Strap Material     | Stainless steel |
| Strap Colour       | Gold            |
| Case Material      | Stainless steel |
| Case Colour        | Gold            |
| Case Surface       | Polished        |
| Colour of the dial | Gold            |
| Stone type         | Zirconia        |
| Glass              | Mineral glass   |
|                    |                 |
| DETAILS            |                 |
| Clasp              | Folding clasp   |
| Water resistant    | 5 ATM           |