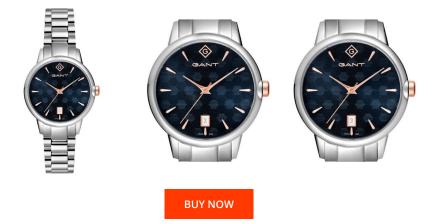

## **DIALANDO**<sup>®</sup>

Gant ladies' watch G169002 Specifications

This document contains all the specifications for the Gant G169002 ladies' watch. We at the DIALANDO<sup>®</sup> watch store offer a large selection of authentic watches from the best watch brands in the world. https://www.dialando.de/

| PRODUCT INFORMATION |                               |
|---------------------|-------------------------------|
| EAN                 | 7333240005928                 |
| Gender              | Ladies                        |
| Brand               | Gant                          |
| Collection          | Rutherford                    |
| Warranty [years]    | 2                             |
| PRODUCT EXECUTION   |                               |
| Display Type        | Analogue                      |
| Movement type       | Quartz (Battery)              |
| Functions           | Date / Hour / Minute / Second |

| MATERIAL & COLOUR  |                 |
|--------------------|-----------------|
| Strap Material     | Stainless steel |
| Strap Colour       | Silver          |
| Case Material      | Stainless steel |
| Colour of the dial | Blue            |
| Glass              | Mineral glass   |
|                    |                 |
| DETAILS            |                 |