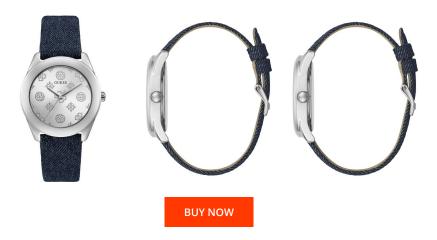

## Guess ladies' watch GW0228L1 Specifications

This document contains all the specifications for the Guess GW0228L1 ladies' watch. We at the DIALANDO® watch store offer a large selection of authentic watches from the best watch brands in the world.

| MATERIAL & COLOUR  |                                        |
|--------------------|----------------------------------------|
| Strap Material     | Textile / Jeans                        |
| Strap Colour       | Blue                                   |
| Case Material      | Stainless steel                        |
| Case Colour        | Silver                                 |
| Case Surface       | Polished / Matted                      |
| Colour of the dial | Silver                                 |
| Glass              | Mineral glass / Hardened glass         |
| DETAILS            |                                        |
|                    |                                        |
| Bezel              | Fixed                                  |
| Bezel Case Bottom  | Fixed Stainless steel bottom / Pressed |
|                    |                                        |