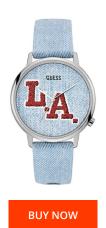

## Guess ladies' watch V1011M1 Specifications

This document contains all the specifications for the Guess V1011M1 ladies' watch. We at the DIALANDO® watch store offer a large selection of authentic watches from the best watch brands in the world.

https://www.dialando.de/

| PRODUCT INFORMATION |                  |
|---------------------|------------------|
| EAN                 | 0091661489822    |
| Gender              | Ladies           |
| Brand               | Guess            |
| Collection          | Hollywood        |
| Warranty [years]    | 2                |
| PRODUCT EXECUTION   |                  |
| Display Type        | Analogue         |
| Movement type       | Quartz (Battery) |
| MEASURES            |                  |
| Case width [mm]     | 42               |

| MATERIAL & COLOUR  |                      |
|--------------------|----------------------|
| Strap Material     | Nylon / Real leather |
| Strap Colour       | Blue                 |
| Case Material      | Stainless steel      |
| Colour of the dial | Blue                 |
| Glass              | Mineral glass        |
| DETAILS            |                      |
| Clasp              | Pin buckle           |
| Water resistant    | 3 ATM                |