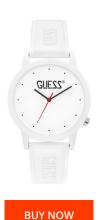

## Guess ladies' watch V1040M1 Specifications

This document contains all the specifications for the Guess V1040M1 ladies' watch. We at the DIALANDO® watch store offer a large selection of authentic watches from the best watch brands in the world.

| MATERIAL & COLOUR  |               |
|--------------------|---------------|
| Strap Material     | Silicone      |
| Strap Colour       | White         |
| Case Material      | Plastic       |
| Case Surface       | Polished      |
| Colour of the dial | White         |
| Glass              | Mineral glass |
| DETAILS            |               |
| Clasp              | Pin buckle    |