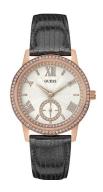

## Guess ladies' watch W0642L3 Specifications

**BUY NOW** 

This document contains all the specifications for the Guess W0642L3 ladies' watch. We at the DIALANDO® watch store offer a large selection of authentic watches from the best watch brands in the world.

https://www.dialando.de/

| PRODUCT INFORMATION |                  |
|---------------------|------------------|
| EAN                 | 0091661452871    |
| Gender              | Ladies           |
| Brand               | Guess            |
| Collection          | Gramercy         |
| Warranty [years]    | 2                |
| PRODUCT EXECUTION   |                  |
| Display Type        | Analogue         |
| Movement type       | Quartz (Battery) |
| MEASURES            |                  |
| Case width [mm]     | 38               |

| MATERIAL & COLOUR  |                |
|--------------------|----------------|
| Strap Material     | Real leather   |
| Strap Colour       | Brown          |
| Colour of the dial | White          |
| Glass              | Mineral glass  |
|                    |                |
| DETAILS            |                |
| DETAILS  Numerals  | Roman numerals |