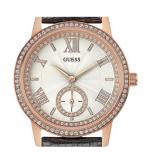

## Guess ladies' watch W0642L3 Specifications

**BUY NOW** 

This document contains all the specifications for the Guess W0642L3 ladies' watch. We at the DIALANDO® watch store offer a large selection of authentic watches from the best watch brands in the world.

https://www.dialando.de/

| PRODUCT INFORMATION |                  |
|---------------------|------------------|
| EAN                 | 0091661452871    |
| Gender              | Ladies           |
| Brand               | Guess            |
| Collection          | Gramercy         |
| Warranty [years]    | 2                |
| PRODUCT EXECUTION   |                  |
| Display Type        | Analogue         |
| Movement type       | Quartz (Battery) |
| MEASURES            |                  |
| Case width [mm]     | 38               |

| MATERIAL & COLOUR  |                |
|--------------------|----------------|
| Strap Material     | Real leather   |
| Strap Colour       | Brown          |
| Colour of the dial | White          |
| Glass              | Mineral glass  |
|                    |                |
| DETAILS            |                |
| DETAILS  Numerals  | Roman numerals |