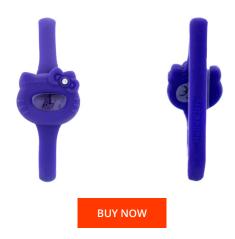

## **DIALANDO**<sup>®</sup>

Hello Kitty ladies' watch HK7123L-16 Specifications

This document contains all the specifications for the Hello Kitty HK7123L-16 ladies' watch. We at the DIALANDO<sup>®</sup> watch store offer a large selection of authentic watches from the best watch brands in the world. https://www.dialando.de/

| PRODUCT INFORMATION |                  |  | MATERIAL & COLOUR  |                                                        |
|---------------------|------------------|--|--------------------|--------------------------------------------------------|
| EAN                 | 8033544185409    |  | Strap Material     | Rubber                                                 |
| Gender              | Ladies           |  | Strap Colour       | Violet                                                 |
| Warranty [years]    | 2                |  | Colour of the dial | Purple                                                 |
|                     |                  |  | Glass              | Mineral glass                                          |
|                     |                  |  |                    |                                                        |
| PRODUCT EXECUTION   |                  |  | DETAILS            |                                                        |
| Display Type        | Digital          |  | Water resistant    | (Please ask customer service or see the closing cover) |
| Movement type       | Quartz (Battery) |  |                    |                                                        |
|                     |                  |  |                    |                                                        |
| MEASURES            |                  |  |                    |                                                        |
| Case width [mm]     | 27               |  |                    |                                                        |
|                     |                  |  |                    |                                                        |