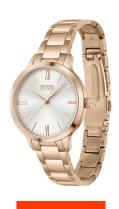

## Hugo Boss ladies' watch 1502582 Specifications

**BUY NOW** 

This document contains all the specifications for the Hugo Boss Faith 1502582 ladies' watch. We at the <code>DIALANDO®</code> watch store offer a large selection of authentic watches from the best watch brands in the world.

| MATERIAL & COLOUR  |                                  |
|--------------------|----------------------------------|
| Strap Material     | Stainless steel                  |
| Strap Colour       | Rose gold                        |
| Case Material      | Stainless steel                  |
| Case Colour        | Rose gold                        |
| Case Surface       | Polished / Matted                |
| Colour of the dial | Rose gold                        |
| Glass              | Mineral glass / Hardened glass   |
| DETAILS            |                                  |
| Bezel              | Fixed                            |
| Case Bottom        | Stainless steel bottom / Pressed |
|                    |                                  |