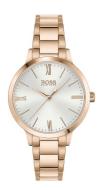

## Hugo Boss ladies' watch 1502582 Specifications

**BUY NOW** 

This document contains all the specifications for the Hugo Boss Faith 1502582 ladies' watch. We at the <code>DIALANDO®</code> watch store offer a large selection of authentic watches from the best watch brands in the world.

| MATERIAL & COLOUR  |                                  |
|--------------------|----------------------------------|
| Strap Material     | Stainless steel                  |
| Strap Colour       | Rose gold                        |
| Case Material      | Stainless steel                  |
| Case Colour        | Rose gold                        |
| Case Surface       | Polished / Matted                |
| Colour of the dial | Rose gold                        |
| Glass              | Mineral glass / Hardened glass   |
| DETAILS            |                                  |
| Bezel              | Fixed                            |
| Case Bottom        | Stainless steel bottom / Pressed |
|                    |                                  |