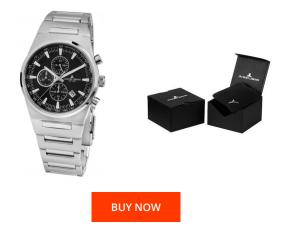

## **DIALANDO**<sup>®</sup>

Jacques Lemans ladies' watch 1-1738A Specifications

This document contains all the specifications for the Jacques Lemans Manchester 1-1738A ladies' watch. We at the DIALANDO<sup>®</sup> watch store offer a large selection of authentic watches from the best watch brands in the world. https://www.dialando.de/

| PRODUCT INFORMATION |                |  |
|---------------------|----------------|--|
| EAN                 | 4040662131625  |  |
| Gender              | Ladies         |  |
| Brand               | Jacques Lemans |  |
| Collection          | Manchester     |  |
| Warranty [years]    | 2              |  |

| PRODUCT EXECUTION |                                             |
|-------------------|---------------------------------------------|
| Display Type      | Analogue                                    |
| Movement type     | Quartz (Battery)                            |
| Functions         | Second / Minute / Date / Chronograph / Hour |

| MATERIAL & COLOUR  |                                                    |
|--------------------|----------------------------------------------------|
| Strap Material     | Stainless steel                                    |
| Strap Colour       | Silver                                             |
| Case Material      | Stainless steel                                    |
| Case Colour        | Silver                                             |
| Case Surface       | Polished / Matted                                  |
| Colour of the dial | Black                                              |
| Glass              | Mineral glass                                      |
| DETAILS            |                                                    |
| Bezel              | Fixed                                              |
| Case Bottom        | Stainless steel bottom (screwed)                   |
|                    |                                                    |
| Clasp              | Folding clasp                                      |
| Clasp<br>Lighting  | Folding clasp<br>Luminous hands / Luminous indexes |

## MEASURES

| Case width [mm]                  | 36  |
|----------------------------------|-----|
| Case thickness [mm]              | 10  |
| Lug width [mm]                   | 21  |
| Max. wrist<br>circumference [mm] | 190 |