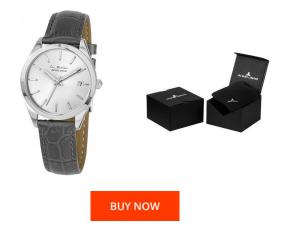

## **DIALANDO**<sup>®</sup>

Jacques Lemans ladies' watch LP-132J Specifications

This document contains all the specifications for the Jacques Lemans La Passion LP-132J ladies' watch. We at the DIALANDO<sup>®</sup> watch store offer a large selection of authentic watches from the best watch brands in the world. https://www.dialando.de/

| Strap Material                | Real leather                                   |
|-------------------------------|------------------------------------------------|
| Strap Colour                  | Grey                                           |
| Case Material                 | Stainless steel                                |
| Case Colour                   | Silver                                         |
| Case Surface                  | Polished / Matted                              |
| Colour of the dial            | White                                          |
| Glass                         | Mineral glass                                  |
|                               |                                                |
| DETAILS                       |                                                |
| DETAILS<br>Bezel              | Fixed                                          |
|                               | Fixed<br>Stainless steel bottom (screwed)      |
| Bezel                         |                                                |
| Bezel<br>Case Bottom          | Stainless steel bottom (screwed)               |
| Bezel<br>Case Bottom<br>Clasp | Stainless steel bottom (screwed)<br>Pin buckle |