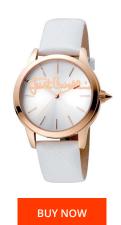

## Just Cavalli ladies' watch JC1L006L0045 Specifications

This document contains all the specifications for the Just Cavalli JC1L006L0045 ladies' watch. We at the DIALANDO® watch store offer a large selection of authentic watches from the best watch brands in the world.

| MATERIAL & COLOUR  |               |
|--------------------|---------------|
| Strap Material     | Real leather  |
| Strap Colour       | White         |
| Colour of the dial | White         |
| Glass              | Mineral glass |
| DETAILS            |               |
| Clasp              | Buckle        |
| Water resistant    | 5 ATM         |