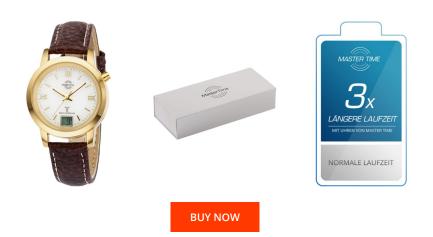

## Master Time ladies' watch MTLA-10299-13L Specifications

This document contains all the specifications for the Master Time Funk Basic Series MTLA-10299-13L ladies' watch. We at the DIALANDO<sup>®</sup> watch store offer a large selection of authentic watches from the best watch brands in the world. https://www.dialando.de/

| MATERIAL & COLOUR  |                                   |
|--------------------|-----------------------------------|
| Strap Material     | Real leather                      |
| Strap Colour       | Brown                             |
| Case Material      | Stainless steel                   |
| Case Colour        | Gold                              |
| Case Surface       | Matted / Polished                 |
| Colour of the dial | White                             |
| Glass              | Mineral glass                     |
|                    |                                   |
| DETAILS            |                                   |
| Bezel              | Fixed                             |
| Case Bottom        | Stainless steel bottom (pressed)  |
| Clasp              | Pin buckle                        |
| Lighting           | Luminous hands / Luminous indexes |
| Water resistant    | 3 ATM                             |
|                    |                                   |

| PRODUCT EXECUTION           |                                                                             |
|-----------------------------|-----------------------------------------------------------------------------|
| Display Type                | Digital / Analogue                                                          |
| Movement type               | Quartz (Battery)                                                            |
| Movement Name               | Empfang des Signals DCF 77 (Mainflingen / W313C / DE)                       |
| Functions                   | Second / Minute / Radio controlled clock / Perpetual calendar / Date / Hour |
|                             |                                                                             |
| MEASURES                    |                                                                             |
| MEASURES<br>Case width [mm] | 34                                                                          |
|                             | 34<br>11                                                                    |
| Case width [mm]             |                                                                             |