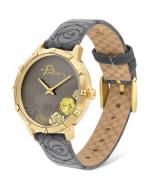

| MEASURES            |    |
|---------------------|----|
| Case width [mm]     | 36 |
| Case thickness [mm] | 9  |

Analogue Quartz (Battery)

Hour / Minute

| MATERIAL & COLOUR  |                                |
|--------------------|--------------------------------|
| Strap Material     | Stainless steel                |
| Strap Colour       | Grey                           |
| Case Material      | Stainless steel                |
| Case Colour        | Gold                           |
| Case Surface       | Polished                       |
| Colour of the dial | Grey                           |
| Glass              | Mineral glass / Hardened glass |
|                    |                                |
| DETAILS            |                                |
| Rezel              | Eivad                          |

| DETAILS         |                                  |
|-----------------|----------------------------------|
| Bezel           | Fixed                            |
| Case Bottom     | Stainless steel bottom / Pressed |
| Clasp           | Buckle                           |
| Water resistant | 3 ATM                            |