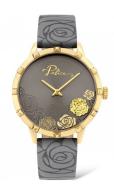

| MEASURES            |    |
|---------------------|----|
| Case width [mm]     | 36 |
| Case thickness [mm] | 9  |

Analogue Quartz (Battery)

Hour / Minute

| MATERIAL & COLOUR  |                                |
|--------------------|--------------------------------|
| Strap Material     | Stainless steel                |
| Strap Colour       | Grey                           |
| Case Material      | Stainless steel                |
| Case Colour        | Gold                           |
| Case Surface       | Polished                       |
| Colour of the dial | Grey                           |
| Glass              | Mineral glass / Hardened glass |
|                    |                                |
| DETAILS            |                                |
| Rezel              | Eivad                          |

| DETAILS         |                                  |
|-----------------|----------------------------------|
| Bezel           | Fixed                            |
| Case Bottom     | Stainless steel bottom / Pressed |
| Clasp           | Buckle                           |
| Water resistant | 3 ATM                            |