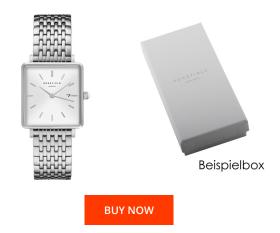

## **DIALANDO**<sup>®</sup>

Rosefield ladies' watch QWSS-Q08 Specifications

This document contains all the specifications for the Rosefield The Boxy QWSS-Q08 ladies' watch. We at the DIALANDO<sup>®</sup> watch store offer a large selection of authentic watches from the best watch brands in the world. https://www.dialando.de/

| PRODUCT INFORMATION |               |  |
|---------------------|---------------|--|
| EAN                 | 8719632575115 |  |
| Gender              | Ladies        |  |
| Brand               | Rosefield     |  |
| Collection          | The Boxy      |  |
| Warranty [years]    | 2             |  |

| MATERIAL & COLOUR  |                                  |
|--------------------|----------------------------------|
| Strap Material     | Stainless steel                  |
| Strap Colour       | Silver                           |
| Case Material      | Stainless steel                  |
| Case Colour        | Silver                           |
| Case Surface       | Polished / Matted                |
| Colour of the dial | Silver                           |
| Glass              | Mineral glass                    |
| DETAILS            |                                  |
| Bezel              | Fixed                            |
| Case Bottom        | Stainless steel bottom (pressed) |
| Clasp              | Folding clasp                    |
| Water resistant    | 3 ATM                            |

| Display Type        | Analogue               |
|---------------------|------------------------|
| Movement type       | Quartz (Battery)       |
| Movement Name       | Miyota                 |
| Functions           | Hour / Second / Minute |
| MEASURES            |                        |
| Case width [mm]     | 26                     |
| Case thickness [mm] | 7                      |