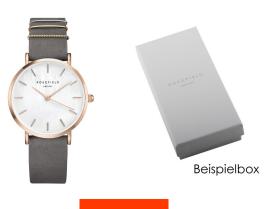

## Rosefield ladies' watch WEGR-W75 Specifications

**BUY NOW** 

This document contains all the specifications for the Rosefield West Village WEGR-W75 ladies' watch. We at the DIALANDO® watch store offer a large selection of authentic watches from the best watch brands in the world.

https://www.dialando.de/

Water resistant

| PRODUCT INFORMATION |               |  |
|---------------------|---------------|--|
| EAN                 | 8719324227841 |  |
| Gender              | Ladies        |  |
| Brand               | Rosefield     |  |
| Collection          | West Village  |  |
| Warranty [years]    | 2             |  |

| MATERIAL & COLOUR  |                                  |
|--------------------|----------------------------------|
| Strap Material     | Real leather                     |
| Strap Colour       | Grey                             |
| Case Material      | Stainless steel                  |
| Case Colour        | Rose gold                        |
| Case Surface       | Polished / Matted                |
| Colour of the dial | Mother of pearl                  |
| Glass              | Mineral glass                    |
|                    |                                  |
| DETAILS            |                                  |
| Bezel              | Fixed                            |
| Case Bottom        | Stainless steel bottom (pressed) |
| Clasp              | Pin buckle                       |