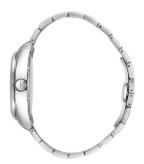

| MEASURES            |    |
|---------------------|----|
| Case width [mm]     | 36 |
| Case thickness [mm] | 10 |

| MATERIAL & COLOUR  |                                          |
|--------------------|------------------------------------------|
| Strap Material     | Stainless steel                          |
| Strap Colour       | Silver                                   |
| Case Material      | Stainless steel                          |
| Case Colour        | Silver                                   |
| Case Surface       | Polished / Matted                        |
| Colour of the dial | Black                                    |
| Glass              | Anti-reflective coating / Sapphire glass |
| DETAILS            |                                          |
| Bezel              | Fixed                                    |

| DETAILS         |                                   |
|-----------------|-----------------------------------|
| Bezel           | Fixed                             |
| Case Bottom     | Stainless steel bottom / Screwed  |
| Clasp           | Butterfly clasp                   |
| Lighting        | Luminous indexes / Luminous hands |
| Water resistant | 10 ATM                            |