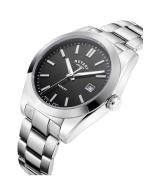

## Rotary ladies' watch LB05180/04 Specifications

**BUY NOW** 

This document contains all the specifications for the Rotary Henley LB05180/04 ladies' watch. We at the DIALANDO® watch store offer a large selection of authentic watches from the best watch brands in the world.

| PRODUCT EXECUTION |                               |
|-------------------|-------------------------------|
| Display Type      | Analogue                      |
| Movement type     | Quartz (Battery)              |
| Functions         | Second / Minute / Hour / Date |

| MEASURES            |    |
|---------------------|----|
| Case width [mm]     | 36 |
| Case thickness [mm] | 10 |

| MATERIAL & COLOUR  |                                          |
|--------------------|------------------------------------------|
| Strap Material     | Stainless steel                          |
| Strap Colour       | Silver                                   |
| Case Material      | Stainless steel                          |
| Case Colour        | Silver                                   |
| Case Surface       | Polished / Matted                        |
| Colour of the dial | Black                                    |
| Glass              | Anti-reflective coating / Sapphire glass |
| DETAILS            |                                          |
| Bezel              | Fixed                                    |

| DETAILS         |                                   |
|-----------------|-----------------------------------|
| Bezel           | Fixed                             |
| Case Bottom     | Stainless steel bottom / Screwed  |
| Clasp           | Butterfly clasp                   |
| Lighting        | Luminous indexes / Luminous hands |
| Water resistant | 10 ATM                            |