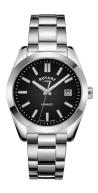

## Rotary ladies' watch LB05180/04 Specifications

**BUY NOW** 

This document contains all the specifications for the Rotary Henley LB05180/04 ladies' watch. We at the DIALANDO® watch store offer a large selection of authentic watches from the best watch brands in the world.

| PRODUCT EXECUTION |                               |
|-------------------|-------------------------------|
| Display Type      | Analogue                      |
| Movement type     | Quartz (Battery)              |
| Functions         | Second / Minute / Hour / Date |

| MEASURES            |    |
|---------------------|----|
| Case width [mm]     | 36 |
| Case thickness [mm] | 10 |

| MATERIAL & COLOUR  |                                          |
|--------------------|------------------------------------------|
| Strap Material     | Stainless steel                          |
| Strap Colour       | Silver                                   |
| Case Material      | Stainless steel                          |
| Case Colour        | Silver                                   |
| Case Surface       | Polished / Matted                        |
| Colour of the dial | Black                                    |
| Glass              | Anti-reflective coating / Sapphire glass |
| DETAILS            |                                          |
| Bezel              | Fixed                                    |

| DETAILS         |                                   |
|-----------------|-----------------------------------|
| Bezel           | Fixed                             |
| Case Bottom     | Stainless steel bottom / Screwed  |
| Clasp           | Butterfly clasp                   |
| Lighting        | Luminous indexes / Luminous hands |
| Water resistant | 10 ATM                            |