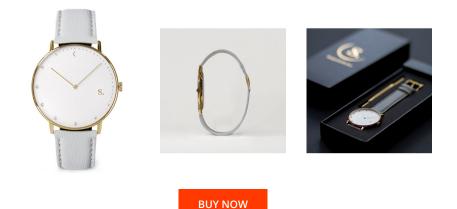

## **DIALANDO**<sup>®</sup>

Sandell ladies' watch SDW38-GRV Specifications

This document contains all the specifications for the Sandell SDW38-GRV ladies' watch. We at the DIALANDO<sup>®</sup> watch store offer a large selection of authentic watches from the best watch brands in the world. https://www.dialando.de/

| PRODUCT INFORMATION |                  | MATERIAL & COLOUR  |               |
|---------------------|------------------|--------------------|---------------|
| EAN                 | 2000015236515    | Strap Material     | Vegan leather |
| Gender              | Ladies           | Strap Colour       | Grey          |
| Brand               | Sandell          | Colour of the dial | White         |
| Collection          | Bright Day       | Stone type         | Zirconia      |
| Warranty [years]    | 2                | Glass              | Mineral glass |
| PRODUCT EXECUTION   |                  | DETAILS            |               |
| Display Type        | Analogue         | Water resistant    | 3 ATM         |
| Movement type       | Quartz (Battery) |                    |               |
| MEASURES            |                  |                    |               |
| Case width [mm]     | 38               |                    |               |