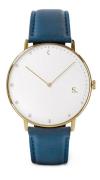

## Sandell ladies' watch SDW38-NBV Specifications

**BUY NOW** 

This document contains all the specifications for the Sandell SDW38-NBV ladies' watch. We at the DIALANDO® watch store offer a large selection of authentic watches from the best watch brands in the world.

| MATERIAL & COLOUR  |               |
|--------------------|---------------|
| Strap Material     | Vegan leather |
| Strap Colour       | Blue          |
| Colour of the dial | White         |
| Stone type         | Zirconia      |
| Glass              | Mineral glass |
| DETAILS            |               |
| Water resistant    | 3 ATM         |