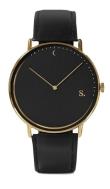

## Sandell ladies' watch SSB38-BLV\_D Specifications

**BUY NOW** 

This document contains all the specifications for the Sandell SSB38-BLV\_D ladies' watch. We at the DIALANDO® watch store offer a large selection of authentic watches from the best watch brands in the world.

| MATERIAL & COLOUR        |               |
|--------------------------|---------------|
| Strap Material           | Vegan leather |
| Strap Colour             | Black         |
| Colour of the dial       | Black         |
| Glass                    | Mineral glass |
|                          |               |
|                          |               |
|                          |               |
| DETAILS                  |               |
| DETAILS  Water resistant | 3 ATM         |