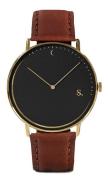

## Sandell ladies' watch SSB38-BRL\_D Specifications

**BUY NOW** 

This document contains all the specifications for the Sandell SSB38-BRL\_D ladies' watch. We at the DIALANDO® watch store offer a large selection of authentic watches from the best watch brands in the world.

| MATERIAL & COLOUR  |               |
|--------------------|---------------|
| Strap Material     | Real leather  |
| Strap Colour       | Brown         |
| Colour of the dial | Black         |
| Class              | MC L - L      |
| Glass              | Mineral glass |
| DETAILS            | Mineral glass |