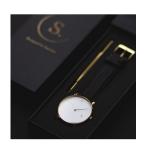

## Sandell ladies' watch SSW38-BLL\_D Specifications

**BUY NOW** 

This document contains all the specifications for the Sandell SSW38-BLL\_D ladies' watch. We at the DIALANDO® watch store offer a large selection of authentic watches from the best watch brands in the world.

| MATERIAL & COLOUR  |               |
|--------------------|---------------|
| Strap Material     | Real leather  |
| Strap Colour       | Black         |
| Colour of the dial | White         |
| Glass              | Mineral glass |
|                    |               |
| DETAILS            |               |