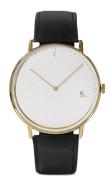

## Sandell ladies' watch SSW38-BLL\_D Specifications

**BUY NOW** 

This document contains all the specifications for the Sandell SSW38-BLL\_D ladies' watch. We at the DIALANDO® watch store offer a large selection of authentic watches from the best watch brands in the world.

| MATERIAL & COLOUR  |               |
|--------------------|---------------|
| Strap Material     | Real leather  |
| Strap Colour       | Black         |
| Colour of the dial | White         |
| Glass              | Mineral glass |
|                    |               |
| DETAILS            |               |