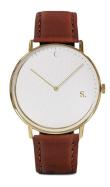

## Sandell ladies' watch SSW38-BRL\_D Specifications

**BUY NOW** 

This document contains all the specifications for the Sandell SSW38-BRL\_D ladies' watch. We at the DIALANDO® watch store offer a large selection of authentic watches from the best watch brands in the world.

| MATERIAL & COLOUR  |               |
|--------------------|---------------|
| Strap Material     | Real leather  |
| Strap Colour       | Brown         |
| Colour of the dial | White         |
| Class              |               |
| Glass              | Mineral glass |
| DETAILS            | Mineral glass |