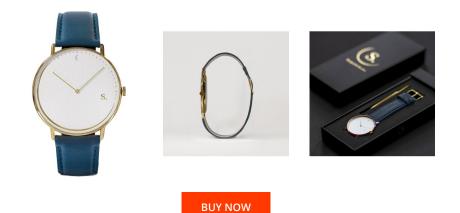

## **DIALANDO**<sup>®</sup>

Sandell ladies' watch SSW38-NBV\_D Specifications

This document contains all the specifications for the Sandell SSW38-NBV\_D ladies' watch. We at the DIALANDO<sup>®</sup> watch store offer a large selection of authentic watches from the best watch brands in the world. https://www.dialando.de/

| PRODUCT INFORMATION               |                              | MATERIAL & COLOUR          |               |
|-----------------------------------|------------------------------|----------------------------|---------------|
| EAN                               | 2000015236669                | Strap Material             | Vegan leather |
| Gender                            | Ladies                       | Strap Colour               | Blue          |
| Brand                             | Sandell                      | Colour of the dial         | White         |
| Collection                        | Day                          | Glass                      | Mineral glass |
| Warranty [years]                  | 2                            |                            |               |
|                                   |                              |                            |               |
|                                   |                              |                            |               |
| PRODUCT EXECUTION                 |                              | DETAILS                    |               |
| PRODUCT EXECUTION<br>Display Type | Analogue                     | DETAILS<br>Water resistant | 3 ATM         |
|                                   | Analogue<br>Quartz (Battery) |                            | 3 ATM         |
| Display Type                      | -                            |                            | 3 ATM         |
| Display Type                      | -                            |                            | 3 ATM         |