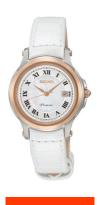

## Seiko ladies' watch SXDE42P2 Specifications

**BUY NOW** 

This document contains all the specifications for the Seiko SXDE42P2 ladies' watch. We at the DIALANDO® watch store offer a large selection of authentic watches from the best watch brands in the world.

https://www.dialando.de/

| PRODUCT INFORMATION |                  |
|---------------------|------------------|
| EAN                 | 4954628146953    |
| Gender              | Ladies           |
| Brand               | Seiko            |
| Collection          | Quartz           |
| Warranty [years]    | 2                |
| PRODUCT EXECUTION   |                  |
| Display Type        | Analogue         |
| Movement type       | Quartz (Battery) |
| MEASURES            |                  |
| Case width [mm]     | 28               |

| MATERIAL & COLOUR  |                |
|--------------------|----------------|
| Strap Material     | Real leather   |
| Strap Colour       | White          |
| Colour of the dial | White          |
| Glass              | Mineral glass  |
| DETAILS            |                |
| Numerals           | Roman numerals |