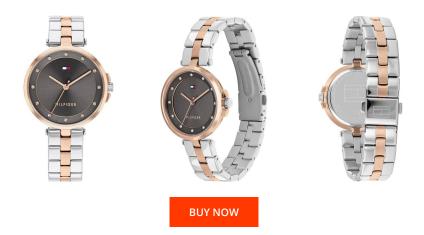

## Tommy Hilfiger ladies' watch 1782377 Specifications

This document contains all the specifications for the Tommy Hilfiger Dress 1782377 ladies' watch. We at the DIALANDO<sup>®</sup> watch store offer a large selection of authentic watches from the best watch brands in the world. https://www.dialando.de/

| PRODUCT INFORMATIO                | NC            | MATERIAL & COLOUR       | ł                              |
|-----------------------------------|---------------|-------------------------|--------------------------------|
| EAN                               | 7613272433471 | Strap Material          | Stainless steel                |
| Gender                            | Ladies        | Strap Colour            | Silver / Rose gold             |
| Warranty [years]                  | 2             | Case Material           | Stainless steel                |
|                                   |               | Case Colour             | Rose gold                      |
|                                   |               | Case Surface            | Matted / Polished              |
|                                   |               | Colour of the dial      | Grey                           |
|                                   |               | Glass                   | Hardened glass / Mineral glass |
|                                   |               |                         |                                |
|                                   |               |                         |                                |
| PRODUCT EXECUTION                 |               | DETAILS                 |                                |
| PRODUCT EXECUTION<br>Display Type | Analogue      | <b>DETAILS</b><br>Bezel | Fixed                          |
|                                   |               |                         |                                |
| Display Type                      | Analogue      | Bezel                   | Fixed                          |