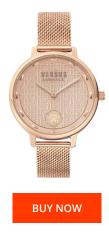

## Versus Versace ladies' watch VSP1S1620 Specifications

This document contains all the specifications for the Versus by Versace VSP1S1620 ladies' watch. We at the DIALANDO<sup>®</sup> watch store offer a large selection of authentic watches from the best watch brands in the world. https://www.dialando.de/

| PRODUCT INFORMATIO | N                | MAT  | TERIAL & COLOUR |                 |
|--------------------|------------------|------|-----------------|-----------------|
| EAN                | 0191966136701    | Stra | ap Material     | Stainless steel |
| Gender             | Ladies           | Stra | ap Colour       | Rose gold       |
| Warranty [years]   | 2                | Colo | our of the dial | Rose gold       |
|                    |                  | Glas | SS              | Mineral glass   |
|                    |                  |      |                 |                 |
| PRODUCT EXECUTION  |                  | DET  | AILS            |                 |
| Display Type       | Analogue         | Clas | sp              | Snap fastener   |
| Movement type      | Quartz (Battery) | Wat  | ter resistant   | 5 ATM           |
|                    |                  |      |                 |                 |
| MEASURES           |                  |      |                 |                 |
| Case width [mm]    | 36               |      |                 |                 |