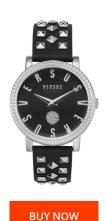

## Versus Versace ladies' watch VSPEU0119 Specifications

This document contains all the specifications for the Versus by Versace VSPEU0119 ladies' watch. We at the DIALANDO® watch store offer a large selection of authentic watches from the best watch brands in the world.

https://www.dialando.de/

| PRODUCT INFORMATION |                  |
|---------------------|------------------|
| EAN                 | 7630030551277    |
| Gender              | Ladies           |
| Warranty [years]    | 2                |
| PRODUCT EXECUTION   |                  |
| Display Type        | Analogue         |
| Movement type       | Quartz (Battery) |
| MEASURES            |                  |
|                     |                  |

| MATERIAL & COLOUR  |               |
|--------------------|---------------|
| Strap Material     | Real leather  |
| Strap Colour       | Black         |
| Colour of the dial | Black         |
| Glass              | Mineral glass |
| DETAILS            |               |
|                    |               |
| Clasp              | Buckle        |