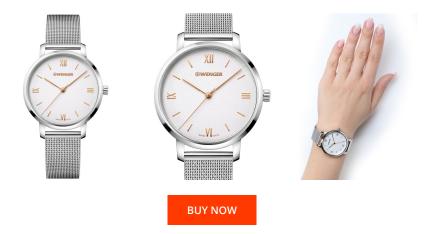

## **DIALANDO**<sup>®</sup>

Wenger ladies' watch 01.1731.104 Specifications

This document contains all the specifications for the Wenger Metropolitan Donnissima 01.1731.104 ladies' watch. We at the DIALANDO<sup>®</sup> watch store offer a large selection of authentic watches from the best watch brands in the world. https://www.dialando.de/

| PRODUCT INFORMATION |                         |
|---------------------|-------------------------|
| EAN                 | 7630000731760           |
| Gender              | Ladies                  |
| Brand               | Wenger                  |
| Collection          | Metropolitan Donnissima |
| Warranty [years]    | 2                       |

| MATERIAL & COLOUR       |                                           |
|-------------------------|-------------------------------------------|
| Strap Material          | Stainless steel                           |
| Strap Colour            | Silver                                    |
| Case Material           | Stainless steel                           |
| Case Colour             | Silver                                    |
| Case Surface            | Polished / Matted                         |
| Colour of the dial      | Silver                                    |
| Glass                   | Sapphire glass                            |
|                         |                                           |
| DETAILS                 |                                           |
| <b>DETAILS</b><br>Bezel | Fixed                                     |
|                         | Fixed<br>Stainless steel bottom (screwed) |
| Bezel                   |                                           |

| Display Type                     | Analogue                  |
|----------------------------------|---------------------------|
| Movement type                    | Quartz (Battery)          |
| Movement Name                    | Swiss Made / Ronda / 763E |
| Functions                        | Minute / Hour / Second    |
|                                  |                           |
| MEASURES                         |                           |
| Case width [mm]                  | 38                        |
| Case thickness [mm]              | 9                         |
| Lug width [mm]                   | 17                        |
| Max. wrist<br>circumference [mm] | 200                       |