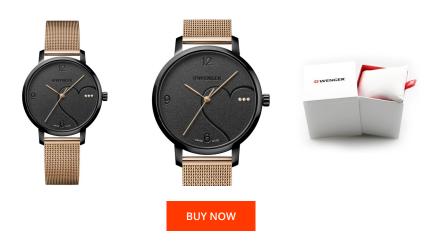

## Wenger ladies' watch 01.1731.114 Specifications

This document contains all the specifications for the Wenger Metropolitan Donnissima 01.1731.114 ladies' watch. We at the DIALANDO® watch store offer a large selection of authentic watches from the best watch brands in the world. https://www.dialando.de/

| PRODUCT INFORMATION |                         |
|---------------------|-------------------------|
| EAN                 | 7630000735089           |
| Gender              | Ladies                  |
| Brand               | Wenger                  |
| Collection          | Metropolitan Donnissima |
| Warranty [vears]    | 2                       |

| MATERIAL & COLOUR  |                                  |
|--------------------|----------------------------------|
| Strap Material     | Stainless steel                  |
| Strap Colour       | Rose gold                        |
| Case Material      | Stainless steel                  |
| Case Colour        | Black                            |
| Case Surface       | Polished / Matted                |
| Colour of the dial | Black                            |
| Stone type         | Zirconia                         |
| Glass              | Sapphire glass                   |
|                    |                                  |
| DETAILS            |                                  |
| Bezel              | Fixed                            |
| Case Bottom        | Stainless steel bottom (screwed) |
| Clasp              | Pin buckle                       |
| Water resistant    | 10 ATM                           |
|                    |                                  |