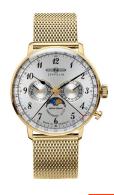

## Zeppelin ladies' watch 7039M-1 Specifications

**BUY NOW** 

This document contains all the specifications for the Zeppelin LZ Hindenburg 7039M-1 ladies' watch. We at the DIALANDO® watch store offer a large selection of authentic watches from the best watch brands in the world.

| PRODUCT EXECUTION |                                                  |
|-------------------|--------------------------------------------------|
| Display Type      | Analogue                                         |
| Movement type     | Quartz (Battery)                                 |
| Functions         | Minute / Hour / Day / Date / Second / Moon phase |
| MEASURES          |                                                  |
| Case width [mm]   | 36                                               |

10

| MATERIAL & COLOUR  |                                      |
|--------------------|--------------------------------------|
| Strap Material     | Stainless steel                      |
| Strap Colour       | Gold                                 |
| Case Material      | Stainless steel                      |
| Case Colour        | Gold                                 |
| Case Surface       | Polished                             |
| Colour of the dial | Silver                               |
|                    |                                      |
| Glass              | Mineral glass / Hardened glass       |
| Glass              | Mineral glass / Hardened glass       |
|                    | Mineral glass / Hardened glass Fixed |
| DETAILS            |                                      |
| DETAILS<br>Bezel   | Fixed                                |