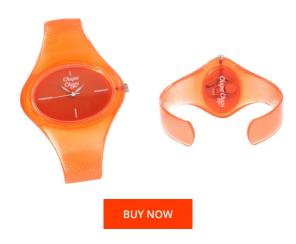

## Chupa Chups ladies' watch 0404/4 Specifications

This document contains all the specifications for the Chupa Chups 0404/4 ladies' watch. We at the DIALANDO® watch store offer a large selection of authentic watches from the best watch brands in the world.

| MATERIAL & COLOUR  |         |
|--------------------|---------|
| Strap Material     | Resin   |
| Strap Colour       | Orange  |
| Colour of the dial | Red     |
| Glass              | Plastic |
| DETAILS            |         |
| Clasp              | Buckle  |