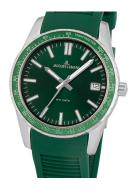

## Jacques Lemans ladies' watch 1-2060D Specifications

**BUY NOW** 

This document contains all the specifications for the Jacques Lemans Liverpool 1-2060D ladies' watch. We at the DIALANDO® watch store offer a large selection of authentic watches from the best watch brands in the world.

| MATERIAL & COLOUR  |               |
|--------------------|---------------|
| Strap Material     | Silicone      |
| Strap Colour       | Green         |
| Colour of the dial | Green         |
| Glass              | Mineral glass |
| DETAILS            |               |
| Clasp              | Buckle        |
| Water resistant    | 10 ATM        |