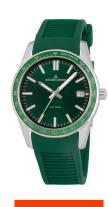

## Jacques Lemans ladies' watch 1-2060D Specifications

**BUY NOW** 

This document contains all the specifications for the Jacques Lemans Liverpool 1-2060D ladies' watch. We at the DIALANDO® watch store offer a large selection of authentic watches from the best watch brands in the world.

| MATERIAL & COLOUR  |               |
|--------------------|---------------|
| Strap Material     | Silicone      |
| Strap Colour       | Green         |
| Colour of the dial | Green         |
| Glass              | Mineral glass |
| DETAILS            |               |
| Clasp              | Buckle        |
| Water resistant    | 10 ATM        |