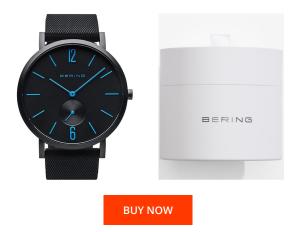

## **DIALANDO**<sup>®</sup>

Bering ladies' watch 16940-499 Specifications

This document contains all the specifications for the Bering True Aurora 16940-499 ladies' watch. We at the DIALANDO<sup>®</sup> watch store offer a large selection of authentic watches from the best watch brands in the world. https://www.dialando.de/

| PRODUCT INFORMATION |                        | MATERIAL & COLOUR  | MATERIAL & COLOUR                        |  |
|---------------------|------------------------|--------------------|------------------------------------------|--|
| EAN                 | 4894041206844          | Strap Material     | Silicone                                 |  |
| Gender              | Ladies / Unisex / Men  | Strap Colour       | Black                                    |  |
| Warranty [years]    | 2                      | Case Material      | Stainless steel                          |  |
|                     |                        | Case Colour        | Black                                    |  |
|                     |                        | Case Surface       | Matted                                   |  |
|                     |                        | Colour of the dial | Black                                    |  |
|                     |                        | Glass              | Anti-reflective coating / Sapphire glass |  |
|                     |                        |                    |                                          |  |
| PRODUCT EXECUTION   |                        | DETAILS            |                                          |  |
| Display Type        | Analogue               | Bezel              | Fixed                                    |  |
| Movement type       | Quartz (Battery)       | Case Bottom        | Stainless steel bottom / Screwed         |  |
| Functions           | Hour / Minute / Second | Clasp              | Buckle                                   |  |
|                     |                        | Water resistant    | 3 ATM                                    |  |
|                     |                        |                    |                                          |  |
| MEASURES            |                        |                    |                                          |  |