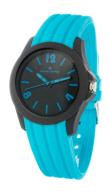

## Alpha Saphir ladies' watch 380L Specifications

**BUY NOW** 

This document contains all the specifications for the Alpha Saphir 380L ladies' watch. We at the DIALANDO® watch store offer a large selection of authentic watches from the best watch brands in the world.

| MATERIAL & COLOUR  |               |
|--------------------|---------------|
| Strap Material     | Silicone      |
| Strap Colour       | Blue          |
| Colour of the dial | Black         |
| Glass              | Mineral glass |
| DETAILS            |               |
|                    |               |
| Clasp              | Buckle        |