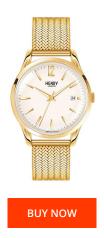

## Henry London ladies' watch HL39-M-0008 Specifications

This document contains all the specifications for the Henry London HL39-M-0008 ladies' watch. We at the DIALANDO® watch store offer a large selection of authentic watches from the best watch brands in the world.

| MATERIAL & COLOUR  |                                                        |
|--------------------|--------------------------------------------------------|
| Strap Material     | Stainless steel                                        |
| Strap Colour       | Gold                                                   |
| Colour of the dial | White                                                  |
| Glass              | Mineral glass                                          |
| DETAILS            |                                                        |
| Water resistant    | (Please ask customer service or see the closing cover) |