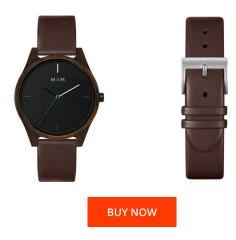

| MATERIAL & COLOUR  |                |
|--------------------|----------------|
| Strap Material     | Real leather   |
| Strap Colour       | Brown          |
| Colour of the dial | Black          |
| Glass              | Sapphire glass |
| DETAILS            |                |
| Clasp              | Buckle         |
| Water resistant    | 3 ATM          |