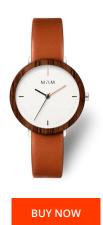

| MATERIAL & COLOUR  |                |
|--------------------|----------------|
| Strap Material     | Real leather   |
| Strap Colour       | Brown          |
| Colour of the dial | White          |
| Glass              | Sapphire glass |
| DETAILS            |                |
| Clasp              | Buckle         |
|                    |                |